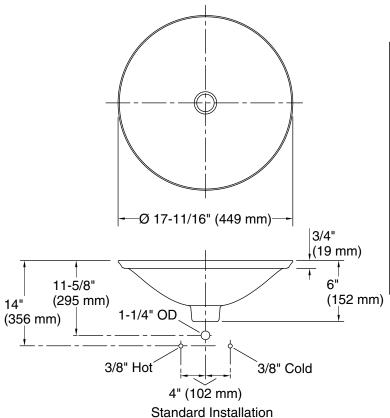

## **Technical Information**

All product dimensions are nominal.

Bowl configuration: Single

Installation: Drop-in, Vessel

Bowl area (Only): Diameter: 17-11/16" (449 mm)

Bowl depth: 4" (102 mm) Water depth: 4" (102 mm)