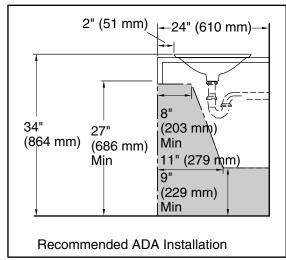

## Installation

Vessel.

ADA

#### **Notes**

Install this product according to the installation instructions.

ADA compliant when installed to the specific requirements of these regulations.